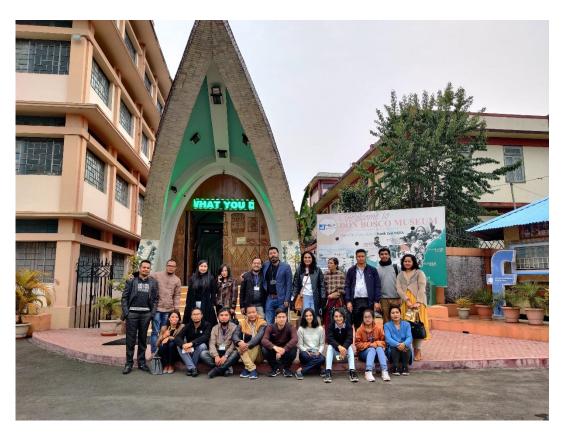

**Focus Group Discussion** 

Day 5 - 17<sup>th</sup> Feb 2021

A visit to Don Bosco Museum, Mawlai, Shillong.

19th Feb 2021

Day 8 - 20th Feb 2021

Review of Group presentations by CEO, MSSDS

Finalisation of Theme Presentations by CEO MSSDS.

Day 5 - 17<sup>th</sup> Feb 2021

A visit to Don Bosco Museum, Mawlai, Shillong.