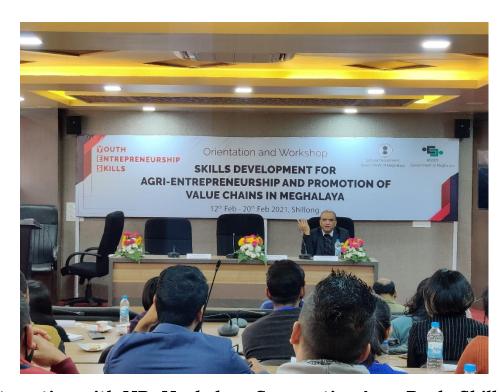

## Orientation and Workshop SKILLS DEVELOPMENT FOR AGRI-ENTREPRENEURSHIP AND PROMOTION OF VALUE CHAINS IN MEGHALAYA

12 Feb - 20 Feb 2021, Shillong

(MSSDS, Labour Department, Government of Meghalaya)

Day 1 - 12<sup>th</sup> Feb 2021