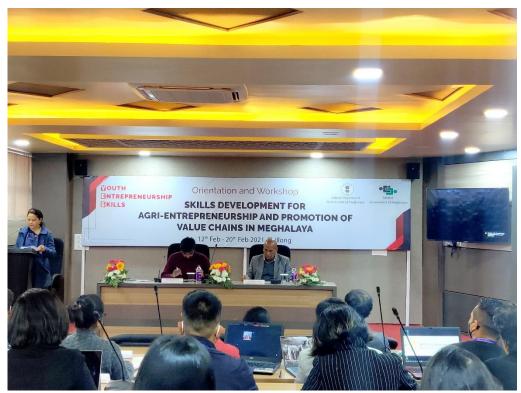

## Orientation and Workshop SKILLS DEVELOPMENT FOR AGRI-ENTREPRENEURSHIP AND PROMOTION OF VALUE CHAINS IN MEGHALAYA

12 Feb - 20 Feb 2021, Shillong

(MSSDS, Labour Department, Government of Meghalaya)

Day 1 - 12<sup>th</sup> Feb 2021

Participants representing 11 districts of Meghalaya

CEO & ED and Staff of MSSDS along with SDO's and MGN Fellows.

Day 2 - 13th Feb 2021

Session from Statistics & Economics Dept and MLEADS.

Session at Prime Hub - Shillong