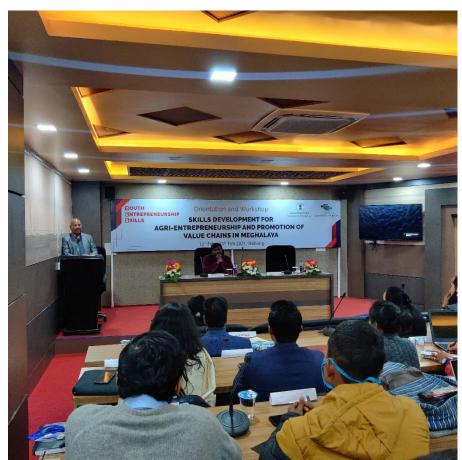

## Orientation and Workshop SKILLS DEVELOPMENT FOR AGRI-ENTREPRENEURSHIP AND PROMOTION OF VALUE CHAINS IN MEGHALAYA

12 Feb - 20 Feb 2021, Shillong

(MSSDS, Labour Department, Government of Meghalaya)

Day 1 - 12<sup>th</sup> Feb 2021

Participants representing 11 districts of Meghalaya

CEO & ED and Staff of MSSDS along with SDO's and MGN Fellows.

Day 2 - 13th Feb 2021

Session from Statistics & Economics Dept and MLEADS.

Session at Prime Hub - Shillong