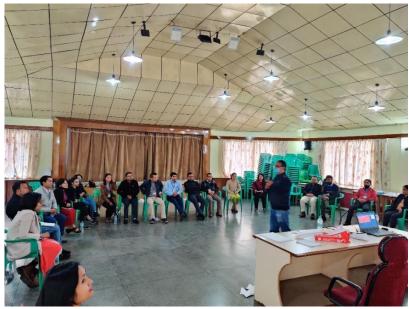

Participants representing 11 districts of Meghalaya

CEO & ED and Staff of MSSDS along with SDO's and MGN Fellows.

Day 2 - 13th Feb 2021

Session from Statistics & Economics Dept and MLEADS.

Session at Prime Hub - Shillong