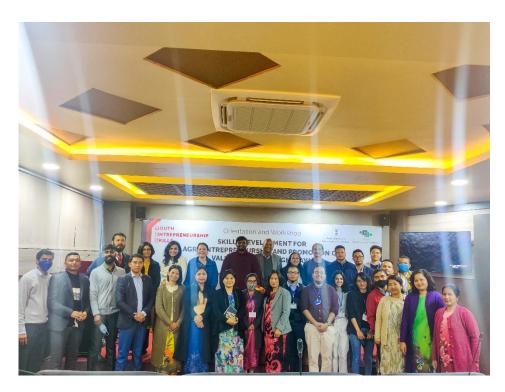

Participants representing 11 districts of Meghalaya

CEO & ED and Staff of MSSDS along with SDO's and MGN Fellows.

Day 2 - 13th Feb 2021

Session from Statistics & Economics Dept and MLEADS.

Session at Prime Hub - Shillong