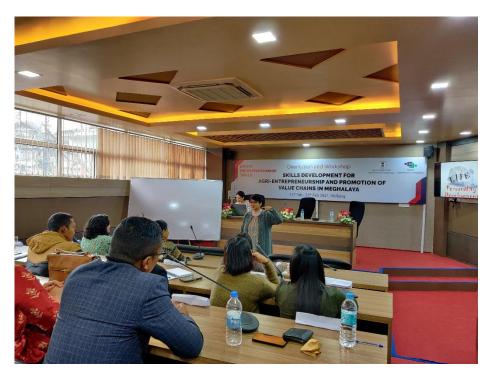

## Orientation and Workshop SKILLS DEVELOPMENT FOR AGRI-ENTREPRENEURSHIP AND PROMOTION OF VALUE CHAINS IN MEGHALAYA

12 Feb - 20 Feb 2021, Shillong

(MSSDS, Labour Department, Government of Meghalaya)

Day 1 - 12<sup>th</sup> Feb 2021