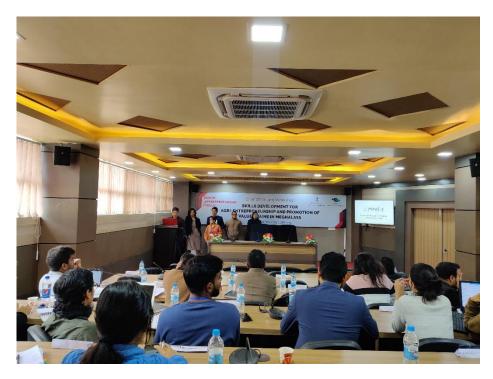

## Orientation and Workshop SKILLS DEVELOPMENT FOR AGRI-ENTREPRENEURSHIP AND PROMOTION OF VALUE CHAINS IN MEGHALAYA

12 Feb - 20 Feb 2021, Shillong

(MSSDS, Labour Department, Government of Meghalaya)

Day 1 - 12<sup>th</sup> Feb 2021