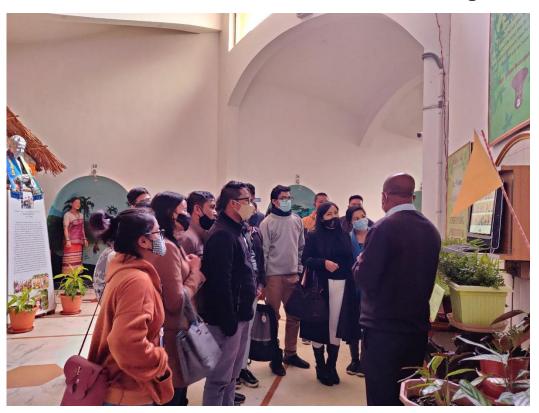

**Focus Group Discussion** 

Day 5 - 17<sup>th</sup> Feb 2021

A visit to Don Bosco Museum, Mawlai, Shillong.

19th Feb 2021

Day 8 - 20th Feb 2021

Review of Group presentations by CEO, MSSDS

Finalisation of Theme Presentations by CEO MSSDS.

Day 5 - 17<sup>th</sup> Feb 2021

A visit to Don Bosco Museum, Mawlai, Shillong.