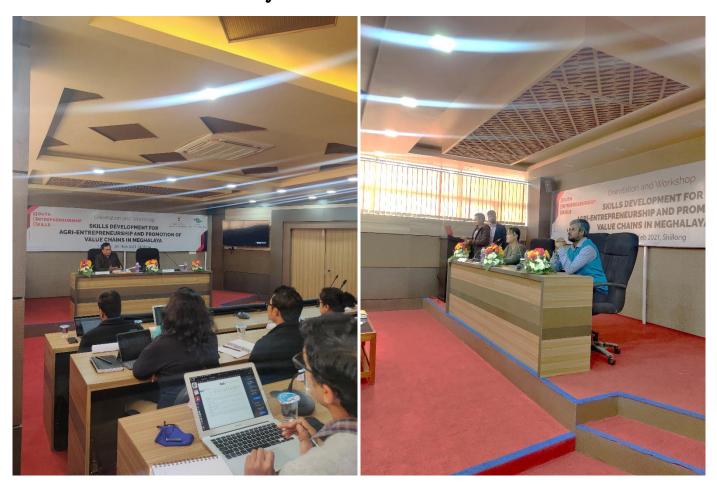

## Orientation and Workshop SKILLS DEVELOPMENT FOR AGRI-ENTREPRENEURSHIP AND PROMOTION OF VALUE CHAINS IN MEGHALAYA

12 Feb - 20 Feb 2021, Shillong

(MSSDS, Labour Department, Government of Meghalaya)

Day 1 - 12<sup>th</sup> Feb 2021